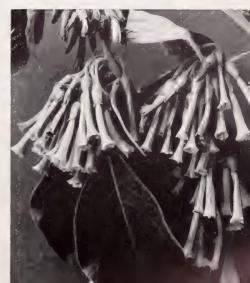

# **California Holly**

One of the finest of all California native shrubs is the beautiful California Holly (Photinia arbutifolia) which is sometimes called the "Christmas Berry" because the plants are covered with great handsome clusters of brilliant red berries at the Christmas season. Under cultivation it makes a beautiful, large spreading, well shaped bush becoming from 6 to 10 feet high and a striking sight when loaded with its handsome berries, which make splendid indoor decorations for Christmas. The plant needs plenty of sun, excellent drainage, and plenty of room in which to grow. 5-gal. containers, 2-4 ft., \$2.00; gal. containers, 1-2 ft., 85c.

#### The Glorious California Holly Provides Christmas Decorations Indoors and Out

The bright Glowing Flower of the Camellia "Cheerful"